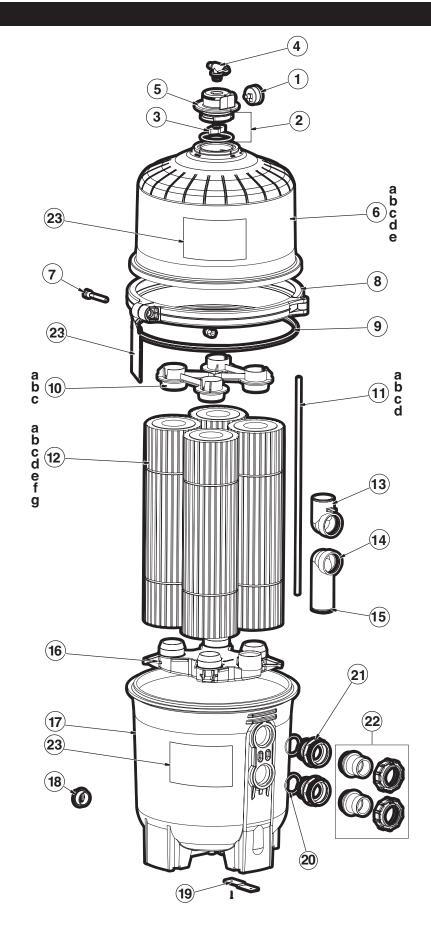

**SwimClear**<sup>TM</sup> CARTRIDGE FILTER SERIES REPLACEMENT PARTS

## Parts Diagram

HAYWARD

| Parts Listing |                          |                                                                                 |           |  |  |
|---------------|--------------------------|---------------------------------------------------------------------------------|-----------|--|--|
| Ref. No.      | Part No.                 | Description                                                                     | Ctn. Qty. |  |  |
| 1             | ECX2712B1                | Pressure Gauge                                                                  | 20        |  |  |
| 2             | DEX2420Z8A               | O-Ring Kit (Set of 2)                                                           | 10        |  |  |
| 3             | CCX1000N                 | Manual Air Relief Valve Nut                                                     | 50        |  |  |
| 4             | CCX1000V                 | Manual Air Relief Valve with O-Ring                                             | 50        |  |  |
| 5             | DEX2420MAR2              | Manual Air Relief Assembly                                                      | 1         |  |  |
| 6а            | DEX2420BTC               | Filter Head (C2020/C2025)                                                       | 1         |  |  |
| 6b            | DEX3620BTC               | Filter Head (C3020/C3025)                                                       | 1         |  |  |
| 6c            | DEX4820BTC               | Filter Head (C4020/C4025)                                                       | 1         |  |  |
| 6d            | DEX6020BTC               | Filter Head (C5020/C5025)                                                       | 1         |  |  |
| 6e            | DEX7220BTC               | Filter Head (C7000/C7020)                                                       | 1         |  |  |
| 7             | DEX2421J2*               | Clamp Bolt and Nut                                                              | 10        |  |  |
| 8             | DEX2421JKIT              | Clamp Assembly (Including Clamp, Clamp Nut and Bolt,                            | 1         |  |  |
|               |                          | Warning Hang Tag, Metal Reinforced Seal and Labels)                             |           |  |  |
| 9             | DEX2422Z2*               | Metal Reinforced Seal                                                           | 1         |  |  |
| 10a           | CX2020DA                 | Top Closure Plate (C2020/C2025)                                                 | 1         |  |  |
| 10b           | CX3020DA                 | Top Closure Plate (C3020/C3025, C4020/C4025)                                    | 1         |  |  |
| 10c           | CX5020DA                 | Top Closure Plate (C5020/C5025)                                                 | 1         |  |  |
| 11a           | CX800Z4                  | Air Relief Tube Assembly (C2020/C2025)                                          | 20        |  |  |
| 11b           | CX3000Z3                 | Air Relief Tube Assembly (C3020/C3025)                                          | 50        |  |  |
| 11c           | CX4000Z3                 | Air Relief Tube Assembly (C4020/C4025)                                          | 50        |  |  |
| 11d           | CX5000Z3                 | Air Relief Tube Assembly (C5020/C5025)                                          | 50        |  |  |
| 12a           | CX480XRE                 | Replacement Element (C2020/C2025)                                               | 1         |  |  |
| 104           | CX480XREPAK4             | Cartridge Elements (C2020, C2025) – 4 Pack                                      | 1         |  |  |
| 12b           | CX580XRE<br>CX580XREPAK4 | Replacement Element (C3020/C3025)<br>Cartridge Elements (C3020, C3025) – 4 Pack | 1         |  |  |
| 12c           | CX880XRE                 | Replacement Element (C4020/C4025)                                               | 1         |  |  |
| 120           | CX880XREPAK4             | Cartridge Elements (C4020, C4025) – 4 Pack                                      | 1         |  |  |
| 12d           | CX875XRE                 | Replacement Element (C4520)                                                     | 1         |  |  |
| 120           | CX875XREPAK4             | Cartridge Elements (C4520) – 4 Pack                                             | 1         |  |  |
| 12e           | CX1280XRE                | Replacement Element (C5020/C5025)                                               | 1         |  |  |
| .20           | CX1280XREPAK4            | Cartridge Elements (C5020, C5025) – 4 Pack                                      | 1         |  |  |
| 12f           | CX1380XRE                | Replacement Element (C5520 Series)                                              | 1         |  |  |
|               | CX1380XREPAK4            | Cartridge Elements (C5520) – 4 Pack                                             | 1         |  |  |
| 12g           | CX590XRE                 | Replacement Element (C7000/C7020)                                               | 1         |  |  |
| -             | CX590XREPAK4             | Cartridge Elements (C7000, C7020) – 4 Pack                                      | 1         |  |  |
|               | CX7020M                  | Mid Plate Connector (C7000/C7020 Models Only)                                   | 1         |  |  |
| 13            | CX3000F1B                | Inlet Elbow                                                                     | 25        |  |  |
| 14            | CX3020FB                 | Outlet Elbow                                                                    | 5         |  |  |
| 15            | DEX360M                  | O-Ring                                                                          | 100       |  |  |
| 16            | CX3000C                  | Bottom Collector Manifold                                                       | 1         |  |  |
| 17            | DEX2420ATC               | Filter Body                                                                     | 1         |  |  |
| 18            | SP1022CBLK               | 1 ½" Drain Plug with O-Ring                                                     | 100       |  |  |
| 19            | DEX2420DCKIT             | Strap Kit (Optional)                                                            | 25        |  |  |
| 20            | SX220Z2                  | O-Ring                                                                          | 10        |  |  |
| 21            | DEX2420F                 | Bulkhead Fitting                                                                | 25        |  |  |
| 22            | DE2400PAK2CS             | Plumbing Kit (Includes 2 O-Rings, 2 Slip Connectors and 2 Locknuts)             | 10        |  |  |
| 23            | DEX2420LA6PAK            | Label Pack (Includes all Warning and Operation Labels,                          | 10        |  |  |
|               |                          | Hang Tag (#24), Wire Tie and Owner's Manual)                                    |           |  |  |

NOTE: \*Compatible only with DEX2421JKIT clamp system for Hayward Pro-Grid<sup>™</sup> D.E. and SwimClear<sup>™</sup> cartridge filters.