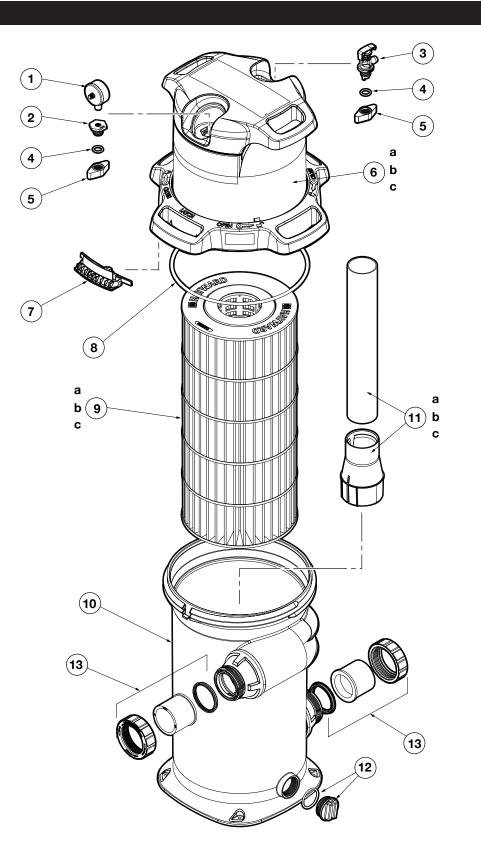

## SwimClear<sup>™</sup> C100S, C150S, C200S CARTRIDGE FILTER SERIES REPLACEMENT PARTS

## Parts Diagram

SwimClear<sup>™</sup> C100S, C150S, C200S CARTRIDGE FILTER SERIES REPLACEMENT PARTS

| Parts Listin | a             |                                                               |           |
|--------------|---------------|---------------------------------------------------------------|-----------|
| Ref. No.     | Part No.      | Description                                                   | Ctn. Qty. |
| 1            | ECX271261     | Pressure Gauge                                                | 20        |
| 2            | CCX1000L      | Threaded Adapter for Pressure Gauge                           | 50        |
| 3            | CXRLV1001     | Air Relief Assembly with O-Ring                               | 20        |
| 4            | CXGAR1001PAK2 | O-Ring Kit (Set of 2)                                         | 20        |
| 5            | CCX1000N      | Adapter Nut (Set of 2)                                        | 50        |
| 6а           | CX100B        | Filter Head Assembly, C100S                                   | 1         |
| 6b           | CX150B        | Filter Head Assembly, C150S                                   | 1         |
| 6c           | CX200B        | Filter Head Assembly, C200S                                   | 1         |
| 7            | CXLRL1001     | Latch for Lock Ring                                           | 10        |
| 8            | CXFHR1001     | O-Ring for Filter Head                                        | 10        |
| 9a           | CX100XRE      | Cartridge Element C100S                                       | 1         |
| 9b           | CX150XRE      | Cartridge Element C150S                                       | 1         |
| 9c           | CX200XRE      | Cartridge Element C200S                                       | 1         |
| 10           | CXFBA1001     | Filter Body Assembly                                          | 1         |
| 11a          | CXFDA100      | Filter Diffuser Assembly C100S                                | 1         |
| 11b          | CXFDA150      | Filter Diffuser Assembly C150S                                | 1         |
| 11c          | CXFDA200      | Filter Diffuser Assembly C200S                                | 1         |
| 12           | SP1022CBLK    | Drain Plug with O-Ring                                        | 100       |
| 13           | SPX3200UNKIT  | Union Connection Kit (2 each of Nuts, Connectors and Gaskets) | 10        |
| OPTIONAL     |               |                                                               |           |
| _            | SPX1500JS     | Union Connector 1.5" Socket                                   | 25        |
|              | SPX1500JT     | Union Connector 1.5" FIP                                      | 5         |