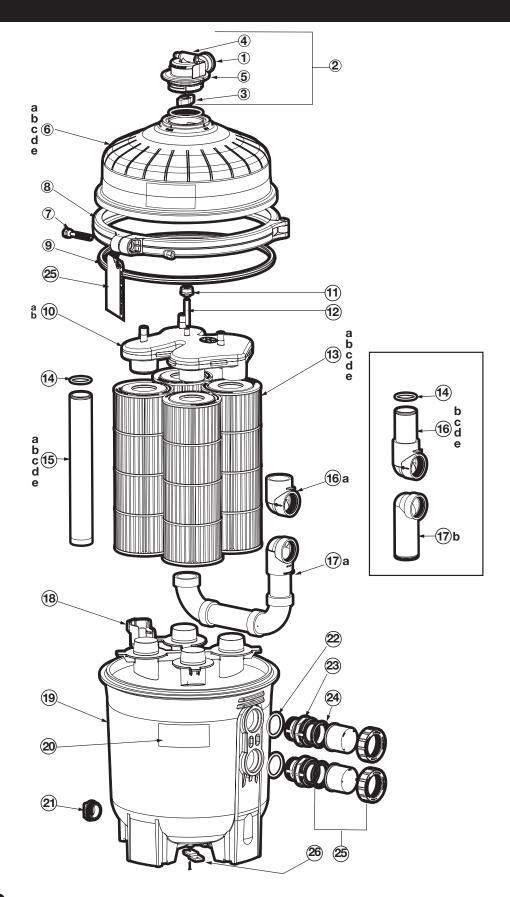

**SwimClear** CARTRIDGE FILTER SERIES REPLACEMENT PARTS

## Parts Diagram

HAYWARD

| Parts Listing |                              |                                                                                                                          |           |  |  |
|---------------|------------------------------|--------------------------------------------------------------------------------------------------------------------------|-----------|--|--|
| Ref. No.      | Part No.                     | Description                                                                                                              | Ctn. Qty. |  |  |
| 1             | ECX2712B1                    | Pressure Gauge                                                                                                           | 20        |  |  |
| 2             | DEX2420Z8A                   | O-Ring Kit ( <i>set of 2</i> )                                                                                           | 10        |  |  |
| 3             | CCX1000N                     | Air Relief Valve Nut                                                                                                     | 50        |  |  |
| 4<br>5        | CCX1000V<br>DEX2420MAR2      | Manual Air Relief with O-Ring<br>Manual Air Relief Assembly                                                              | 50<br>1   |  |  |
| 6a            | DEX2420BTC                   | Upper Filter Body with Clamp C2030                                                                                       | 1         |  |  |
| 6b            | DEX3620BTC                   | Upper Filter Body with Clamp C3030                                                                                       | 1         |  |  |
| 6c            | DEX4820BTC                   | Upper Filter Body with Clamp C4030                                                                                       | 1         |  |  |
| 6d            | DEX6020BTC                   | Upper Filter Body with Clamp C5030                                                                                       | 1         |  |  |
| 6e<br>7       | DEX7220BTC<br>DEX2421J2      | Upper Filter Body with Clamp C7030<br>Clamp Bolt and Nut                                                                 | 1<br>10   |  |  |
| 8             | DEX2421JZ                    | Clamp System (Includes Clamp, Clamp Nut and Bolt,                                                                        | 1         |  |  |
| 0             |                              | Hang Tag, Metal Reinforced Seal, and Labels)                                                                             |           |  |  |
| 9             | DEX2422Z2                    | Metal Reinforced Seal                                                                                                    | 1         |  |  |
| 10a           | CX3030C                      | Top Manifold C2030, C3030, C4030                                                                                         | 1         |  |  |
| 10b           | CX5030C                      | Top Manifold C5030, C7030<br>Air Relief Filter                                                                           | 1         |  |  |
| 11<br>12      | CX3000J1<br>CX2030Z3         | Air Relief Filter                                                                                                        | 250<br>10 |  |  |
| 12<br>13a     | CX481XRE                     | Cartridge Element C2030                                                                                                  | 1         |  |  |
|               | CX481XREPAK4                 | Cartridge Elements (4 Pack) C2030                                                                                        | 1         |  |  |
| 13b           | CX580XRE                     | Cartridge Element C3030                                                                                                  | 1         |  |  |
|               | CX580XREPAK4                 | Cartridge Elements (4 Pack) C3030                                                                                        | 1         |  |  |
| 13c           | CX880XRE                     | Cartridge Element C4030                                                                                                  | 1         |  |  |
| 13d           | CX880XREPAK4<br>CX1280XRE    | Cartridge Elements (4 Pack) C4030<br>Cartridge Element C5030                                                             | 1         |  |  |
| 150           | CX1280XREPAK4                | Cartridge Elements (4 Pack) C5030                                                                                        | 1         |  |  |
| 13e           | CX591XRE                     | Cartridge Element C7030                                                                                                  | 1         |  |  |
|               | CX591XREPAK4                 | Cartridge Elements (4 Pack) C7030                                                                                        | 1         |  |  |
|               | CX7020M                      | Mid Plate Connector C7030                                                                                                | 1         |  |  |
| 14<br>15a     | DEX2400Z5<br>CX3031F6        | Outlet Pipe O-Ring<br>Outlet Pipe C2030                                                                                  | 10        |  |  |
| 15a<br>15b    | CX3031F7                     | Outlet Pipe C3030                                                                                                        | 1         |  |  |
| 15c           | CX3031F8                     | Outlet Pipe C4030                                                                                                        | 1         |  |  |
| 15d           | CX3031F9                     | Outlet Pipe C5030                                                                                                        | 1         |  |  |
| 15e           | CX3031F10                    | Outlet Pipe C7030                                                                                                        | 1         |  |  |
| 16a           | CX3030F                      | Inlet Elbow (after Sept. 2012)                                                                                           | 5         |  |  |
| 16b<br>16c    | CX3030F1<br>CX3030F2         | Outlet Elbow with Pipe C2030 (prior to Sept. 2012)<br>Outlet Elbow with Pipe C3030 (prior to Sept. 2012)                 | 5<br>5    |  |  |
| 16d           | CX3030F3                     | Outlet Elbow with Pipe C4030 (prior to Sept. 2012)                                                                       | 5         |  |  |
| 16e           | CX3030F4                     | Outlet Elbow with Pipe C5030 (prior to Sept. 2012)                                                                       | 5         |  |  |
| 17a           | CX3030H                      | SwimClear Lower Piping Assembly (after Sept. 2012)                                                                       | 1         |  |  |
| 17b           | CX3020FB                     | Outlet Elbow (prior to Sept. 2012)                                                                                       | 5         |  |  |
| 18            | CX3030D                      | Bottom Cartridge Mounting Plate                                                                                          | 1         |  |  |
| 19<br>20      | DEX2420ATC<br>DEX2420LA6PAK  | Lower Filter Body with Clamp<br>Label Pack (Includes all Warning and Operation Labels,                                   | 1<br>10   |  |  |
| 20            | DENZ4ZULAUI AN               | Hang Tag, Wire Tie, Owner's Manual)                                                                                      | 10        |  |  |
| 21            | SP1022CBLK                   | 1 ½" Drain Plug with O-Ring (Black)                                                                                      | 100       |  |  |
| 22            | SX220Z2                      | Bulkhead O-Ring                                                                                                          | 10        |  |  |
| 23            | CX3035F                      | Bulkhead Fitting                                                                                                         | 25        |  |  |
| 24            | SPX3200UG                    | Union Gasket ( <i>set of 2</i> )                                                                                         | 100       |  |  |
| 25<br>26      | SPX3200UNKIT<br>DEX2420DCKIT | Union Connection Kit (2 each of nuts, connectors, gaskets)<br>(Optional) Tie Down – Strap Kit (2 each of straps, screws) | 10<br>25  |  |  |
| 20            |                              |                                                                                                                          | 20        |  |  |